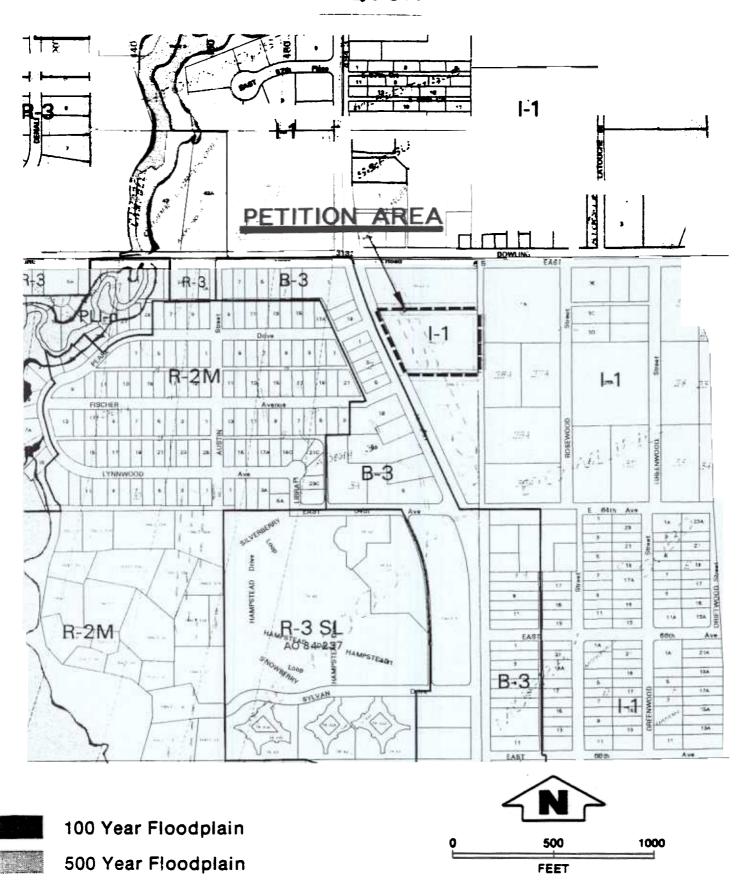

3 4 5

6

7

8

9

A RESOLUTION OF THE ANCHORAGE MUNICIPAL ASSEMBLY APPROVING A CONDITIONAL USE FOR SALES OF ALCOHOLIC BEVERAGES (BEVERAGE DISPENSARY LICENSE) LOCATED ON WESTFORK SUBDIVISION, TRACT 2, GENERALLY LOCATED ON THE EAST SIDE OF OLD SEWARD HIGHWAY AND SOUTH OF DOWLING ROAD.

(Westfork Inc., d.b.a. Klondike Kate's Baretrap Saloon) (Case 99-128)

10 11 12

## THE ANCHORAGE ASSEMBLY RESOLVES:

13 14

- Section 1. The conditional use permit for beverage dispensary license located on
- 15 Westfork Subdivision, Tract 2 is approved subject to the following conditions:
- 16 1 A notice of Zoning Action shall be filed with the District Recorders Office within 120 days of the Alcoholic Beverage Control Board's approval of the license.
- All construction and uses shall conform to the plans and narrative submitted.
- Current information on building and a clear parking layout of all required parking shall be provided to Land Use Enforcement to determine adequacy of parking.
- The inoperable vehicles and any other items that meet the AMC 21.35.020B definition of "junk" shall be removed from the site.
- The operator shall not allow any employee or contractor or any other person to engage in a representation, performance or exhibition, in whatever form, of nudity, sexual conduct, or sexual excitement on the premises.
- Any modifications on the site or principal structure including, but not limited to, additions to the existing facility or change of its primary use, shall be reviewed and approved by the Assembly prior to the issuance of any building permits. A traffic impact analysis and site plan shall be submitted by the property owner for evaluation by municipal staff and the community council. The staff and community council review shall precede assembly review and action.